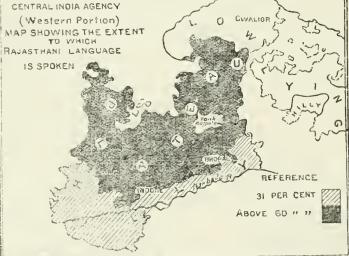

A few dialects such as Malwi, Rangri, Bundelkhandi, and Bagheli are more or less generally recognised and are easily recorded while the rest are apt to become merged in the general elassification of Hindi.



76. The maps show clearly how the main groups fall, all the important Distribution.

dialects met with belonging to the Indo-European family, and the Western and Mediate Groups, Western the group pervading the tongues whole Agency except Baghelkhand, where the Mediate group holds sway. Gondi and Korku as spoken in Central India do not deserve to be classed as Munda and Dravidian languages. As spoken locally they are to all intents and purposes merely corrupt forms of Malwi or Baghelkhandi.



The tongues most favoured by immigrants are

Classification.

Province of Aryan

tongues.





Marwari, Marathi and Purbi, the two former in the West and the latter in Northern Gwalior and the East of the Ageney. The speakers of Marwari form the merchant community of Western Central India, while Marathi is spoken in towns in Maratha States. These communities have to a great extent become localised, although still maintaining their connections with Marwar and the Dekkhan.

77. The only alteration from the scheme of 1901 is inclusion of Korku under the Austro-Asiatic instead of the Dravidian family, but as noted above Korkus in Central India speak only a bastard form of Malwi and should not be separately classed.

The Aryan subfamily includes 97 per cent. of the languages spoken, and of these languages S1 per cent. fall in the Western group. Western Hindi (40 per cent.) with Bundelk